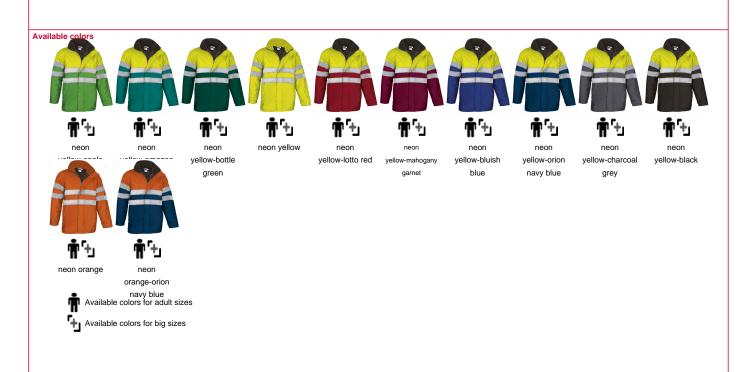

## parka TRAFFIC

Outside waterproof fabric with polyurethane coating. Padded inside with lining 200 grs/m2. Sewn retroreflective bands around the body and arms. Central closure with double zip. Central placket with snap fasteners. Fleece-lined collar (more confortable). 2 lower pockets. Inside zip pocket. Hood with adjustable drawstring hidden in neckband. Inside cuffs sleeves (more ergonomic). 10 units per box: 1 size, 1 color. Individual bag.