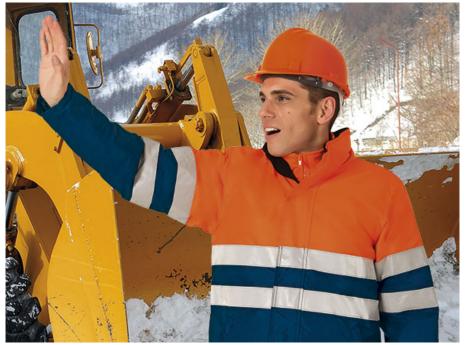

## parka TRAFFIC

Outside waterproof fabric with polyurethane coating. Padded inside with lining 200 grs/m2. Sewn retroreflective bands around the body and arms. Central closure with double zip. Central placket with snap fasteners. Fleece-lined collar (more confortable). 2 lower pockets. Inside zip pocket. Hood with adjustable drawstring hidden in neckband. Inside cuffs sleeves (more ergonomic). 10 units per box: 1 size, 1 color. Individual bag.