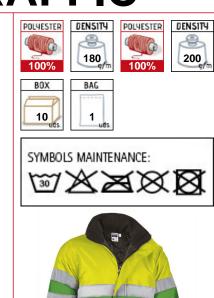

## parka TRAFFIC

Outside waterproof fabric with polyurethane coating. Padded inside with lining 200 grs/m2. Sewn retroreflective bands around the body and arms. Central closure with double zip. Central placket with snap fasteners. Fleece-lined collar (more confortable). 2 lower pockets. Inside zip pocket. Hood with adjustable drawstring hidden in neckband. Inside cuffs sleeves (more ergonomic). 10 units per box: 1 size, 1 color. Individual bag.