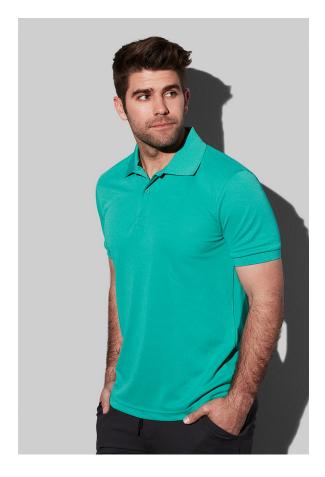

## ST8050 PIQUÉ POLO

Short sleeve polo shirt for men

100% ACTIVE-DRY° polyester true piqué

S-2XL  $\mid$  180 g/m<sup>2</sup>  $\mid$  Regular  $\mid$  24 / carton

- **✔** HIGH-QUALITY FUNCTIONAL PIQUÉ FABRIC
- ✓ RIB COLLAR AND CUFFS
- **✓** WASHABLE AT 60°C
- **✔** NO LABEL IN COLLAR, TEAR-AWAY LABEL IN SIDE SEAM