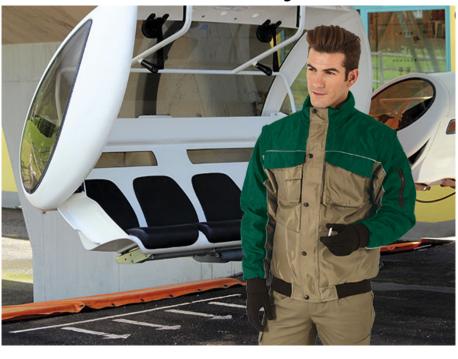

## jacket SCOOT

Polyester outside fabric, poliuretane coating. Padded 100% polyester 220 grs/m2. 100% polyester lining. Detachable sleeves with zip. 2 front split kangaroo pockets. Outside right chest pocket for phone with pen compartments. Zip pocket with compartments on left sleeve. Big right chest pocket with zip (easy embroidering/printing). Reinforced double stitching. Reflective piping on chest and sleeves. Inside zipper (easy embroidering/printing). Left chest inside pocket. 10 units per box: 1 size, 1 color. Individual bag.