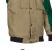

## jacket SCOOT

Polyester outside fabric, poliuretane coating. Padded 100% polyester 220 grs/m2. 100% polyester lining. Detachable sleeves with zip. 2 front split kangaroo pockets. Outside right chest pocket for phone with pen compartments. Zip pocket with compartments on left sleeve. Big right chest pocket with zip (easy embroidering/printing). Reinforced double stitching. Reflective piping on chest and sleeves. Inside zipper (easy embroidering/printing). Left chest inside pocket. 10 units per box: 1 size, 1 color. Individual bag.