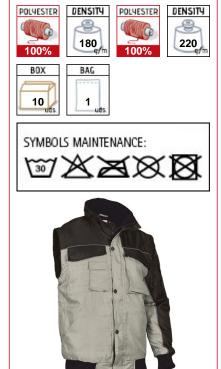

## jacket SCOOT

Polyester outside fabric, poliuretane coating. Padded 100% polyester 220 grs/m2. 100% polyester lining. Detachable sleeves with zip. 2 front split kangaroo pockets. Outside right chest pocket for phone with pen compartments. Zip pocket with compartments on left sleeve. Big right chest pocket with zip (easy embroidering/printing). Reinforced double stitching. Reflective piping on chest and sleeves. Inside zipper (easy embroidering/printing). Left chest inside pocket. 10 units per box: 1 size, 1 color. Individual bag.